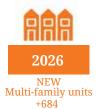

- **Horizons** is located within the 490 acre Westerra subdivision, which is currently under development and is expected to house 9,000 residents at full build-out.
- Horizons is the only regional retail site servicing West Regina and is easily accessible from the Trans-Canada Highway #1 Bypass, located along an express transit route to the downtown core.
- Horizons is designed to offer a diverse retail experience featuring a blend of Regional and Community Retailers.