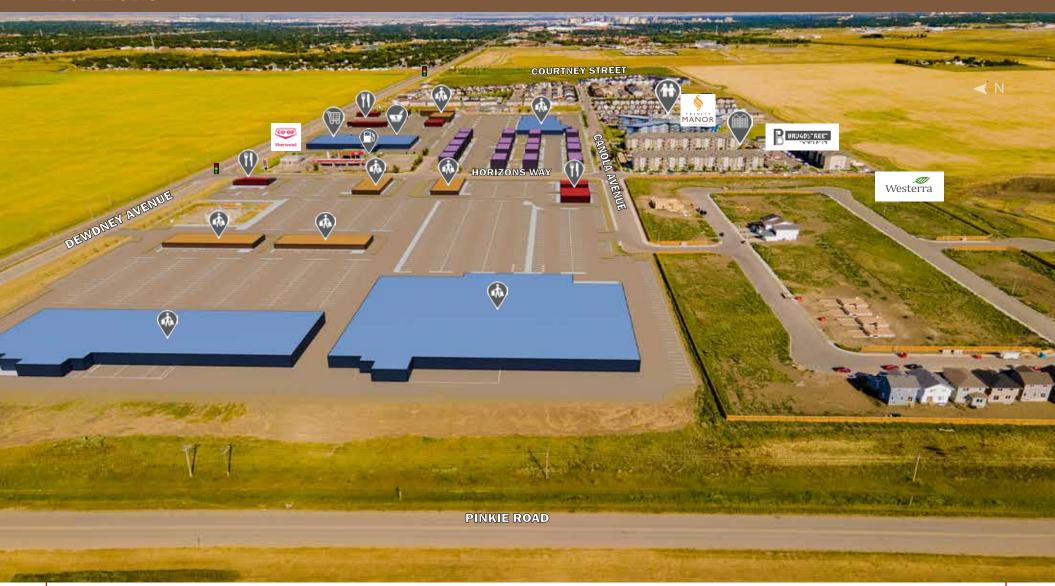

### **NEARBY RESIDENTIAL**



1,800 (approx.)









69 acre regional retail site

Dewdney Avenue & Pinkie Road West Regina, SK الله في 675,000 SF building area













37 City of Regina Median Age

Sources: Economic Development Regina / Statistics Canada / Regina Leader Post / Government of Saskatchewan



- **Horizons** is located within the 490 acre Westerra subdivision, which is currently under development and is expected to house 9,000 residents at full build-out.
- Horizons is the only regional retail site servicing West Regina and is easily accessible from the Trans-Canada Highway #1 Bypass, located along an express transit route to the downtown core.
- Horizons is designed to offer a diverse retail experience featuring a blend of Regional and Community Retailers.



## ShopatHorizons.ca



# **Residential Phasing Map**



### **Dan Woychuk** Vice President, Retail Leasing

Vice President, Retail Leasing (306) 519-1628 Dan@ForsterHarvard.ca