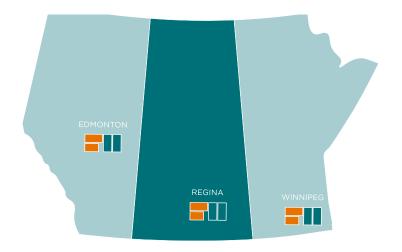

### **NEARBY RESIDENTIAL**



1,800 (approx.)









69 acre regional retail site

Dewdney Avenue & Pinkie Road West Regina, SK الله في 675,000 SF building area













37 City of Regina Median Age

Sources: Economic Development Regina / Statistics Canada / Regina Leader Post / Government of Saskatchewan



- **Horizons** is located within the 490 acre Westerra subdivision, which is currently under development and is expected to house 9,000 residents at full build-out.
- Horizons is the only regional retail site servicing West Regina and is easily accessible from the Trans-Canada Highway #1 Bypass, located along an express transit route to the downtown core.
- Horizons is designed to offer a diverse retail experience featuring a blend of Regional and Community Retailers.



## Sho