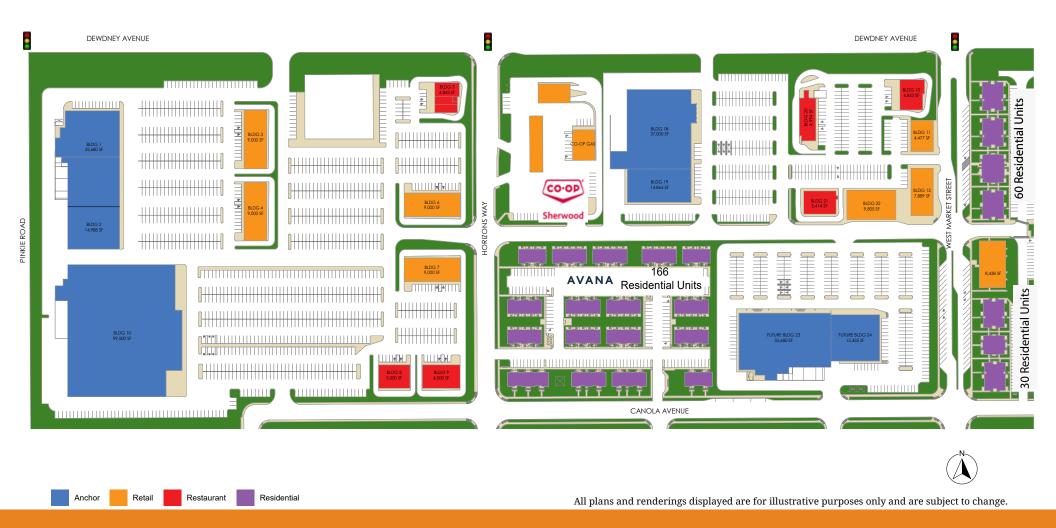

- **Horizons** is located within the 490 acre Westerra subdivision, which is currently under development and is expected to house 9,000 residents at full build-out.
- Horizons is the only regional retail site servicing West Regina and is easily accessible from the Trans-Canada Highway #1 Bypass, located along an express transit route to the downtown core.
- Horizons is designed to offer a diverse retail experience featuring a blend of Regional and Community Retailers.