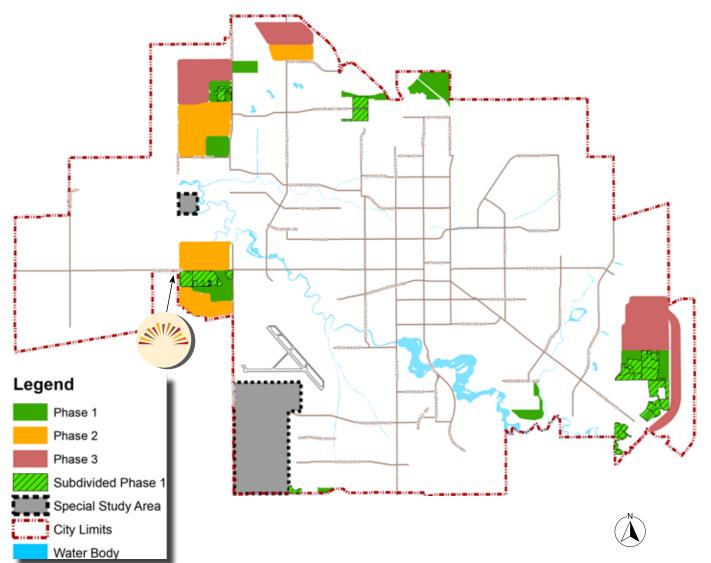

69 acre regional retail site

Dewdney Avenue & Pinkie Road West Regina, SK الله في 675,000 SF building area













37 City of Regina Median Age

Sources: Economic Development Regina / Statistics Canada / Regina Leader Post / Government of Saskatchewan



- **Horizons** is located within the 490 acre Westerra subdivision, which is currently under development and is expected to house 9,000 residents at full build-out.
- Horizons is the only regional retail site servicing West Regina and is easily accessible from the Trans-Canada Highway #1 Bypass, located along an express transit route to the downtown core.
- Horizons is designed to offer a diverse retail experience featuring a blend of Regional and Community Retailers.



## ShopatHorizons.ca



# **Residential Phasing Map**



### **Dan Woychuk** Vice President, Retail Leasing

Vice President, Retail Leasing (306) 519-1628 Dan@ForsterHarvard.ca



### ForsterHarvard.ca

(December 2024)