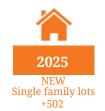

- **Horizons** is located within the 490 acre Westerra subdivision, which is currently under development and is expected to house 9,000 residents at full build-out.
- Horizons is the only regional retail site servicing West Regina and is easily accessible from the Trans-Canada Highway #1 Bypass, located along an express transit route to the downtown core.
- Horizons is designed to offer a diverse retail experience featuring a blend of Regional and Community Retailers.